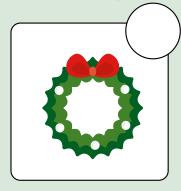

**DOG IN A JACKET** 

**CHRISTMAS WREATH** 

Wrap up warm, put your wellies on and add some fun to your woodland walks this winter with our Woodland Walk Bingo. We have 5 sheets with a variety of items to find so pick your sheet and go exploring!

**YOUR NAME** 

GET 3 IN A ROW OR DIAGONALLY FOR A LINE GET ALL 9 FOR A FULL HOUSE

**PINECONE** 

**CHRISTMAS WREATH** 

**WINTER HAT** 

**DOG IN A JACKET** 

**ACORN** 

**SPIDERS WEB** 

**FEATHER** 

**DOG IN A JACKET** 

**CHRISTMAS WREATH** 