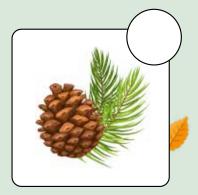

**DOG IN A JACKET** 

**PINECONE** 

Wrap up warm, put your wellies on and add some fun to your woodland walks this winter with our Woodland Walk Bingo. We have 5 sheets with a variety of items to find so pick your sheet and go exploring!

**YOUR NAME** 

GET 3 IN A ROW OR DIAGONALLY FOR A LINE GET ALL 9 FOR A FULL HOUSE

**PINECONE** 

**BIRD HOUSE** 

**WINTER HAT** 

**HOLLY** 

**POND / LAKE** 

SPIDERS WEB

**YOUR NAME** 

GET 3 IN A ROW OR DIAGONALLY FOR A LINE GET ALL 9 FOR A FULL HOUSE

**PINECONE** 

**CHRISTMAS WREATH** 

**WINTER HAT** 

**DOG IN A JACKET** 

**ACORN** 

**SPIDERS WEB** 