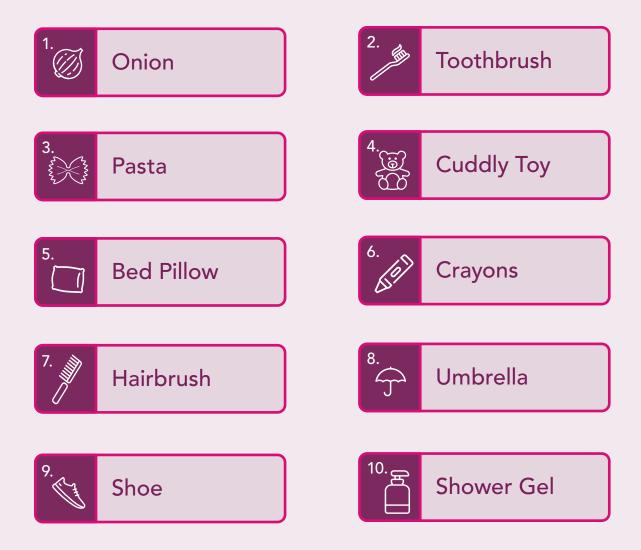

#### FINDTHEITEM

For this fun round, you'll be challenging your contending families to find items around their houses. For each item, nominate one person to be the runner for each question before you reveal what they need to find. The person that finds the item and brings it back to show on the screen wins. Take it in turns so everyone gets to join in the mayhem!