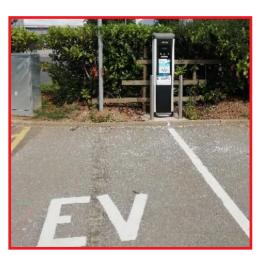

## **EV** charging

- There are 22 'free to charge' EV charging spots available on a first come first served basis.
- To guarantee a spot, there are 8 prebookable spaces located in NEC Express 1 car park: parking.thenec.co.uk/ NECBirminghamBooking
- If you have booked an EV charging space, please look for the EV charging signs and follow to the appropriate parking area.
- The EV charging areas are in selected car parks across the site, with an approximate
  5 – 15minute walk to the venue depending on which car park you have parked in.
- Please note: The charge points require a type 2 connector lead and the use of the Centrica EVS App- downloadable from app stores