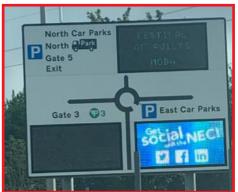

- Within each bus stop there is a site map of the NEC and an electronic screen, the buses run on a loop and arrive approximately every 15 minutes.
- On entering the venue, overhead digital signs will direct you to the event or show you are attending.

 The Red section on the screen directs you to the facilities available at The NEC, e.g. Toilets. For shows and events, follow the directions provided by the white area.