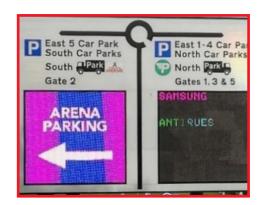

#### The Postcode for the NEC is **B40 1NT**

- You'll find us clearly signposted from all motorways and major routes including the M42, M40 and M6.
- When you arrive at the NEC don't follow your satnav instructions, follow the signage.
- Directions to events and concerts will be via the electronic signage. These will direct you to the car park allocated for that event, an example of this is shown to the right.

#### The nec

 Once out of the car, take a moment to note which car park and zone you are in, you can take a photo of the zone you're in to help remember where you have parked.

 If you choose to walk to the venue from the car park, there are electronic signs and boards directing you onto the correct footpath you need to follow.