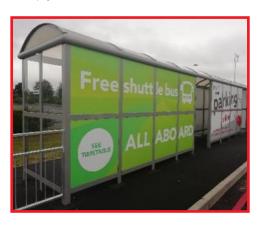

- Car Park attendants will be in all open car parks, please look out for them for assistance.
- A free shuttle bus service is provided during the open period of our events.
- Each shuttle bus stop in use will have a staff member from the Welcome Team to help you if needed.

- Within each bus stop there is a site map of the NEC and an electronic screen, the buses run on a loop and arrive approximately every 15 minutes.
- On entering the venue, overhead digital signs will direct you to the event or show you are attending.