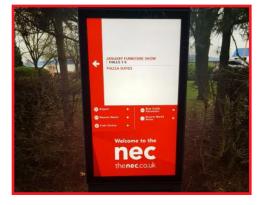

- Within each bus stop there is a site map of the NEC and an electronic screen, the buses run on a loop and arrive approximately every 15 minutes.
- On entering the venue, overhead digital signs will direct you to the event or show you are attending.

 The Red section on the screen directs you to the facilities available at The NEC, e.g. Toilets. For shows and events, follow the directions provided by the white area.