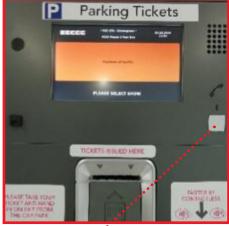

- Parking payment machines are only located inside the NEC and not in the car parks. No ticket is issued on entering the carpark.
- The payment machines accept cash or card.
- Please select the option for a receipt if you require one.

- If you need assistance, there is a square help button on each machine.
- You will need to hand your ticket to the attendant on exiting the car park.
- If you would prefer, you can pay online for your parking at any point during your visit www.thenec.co.uk/online-parking