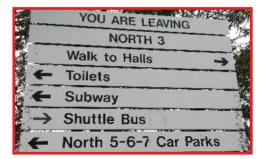

• Look at your ticket or confirmation email for the hall number for your event (or follow directions to the arena).

 You will see fingerposts around the site.
Each fingerpost will show you which direction the halls/car parks/toilets etc are. Walking times to our venues are also detailed.