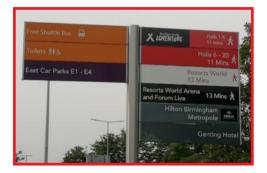

#### The Postcode for the NEC is **B40 1NT**

- You'll find us clearly signposted from all motorways and major routes including the M42, M40 and M6.
- When you arrive at the NEC don't follow your satnav instructions, follow the signage.
- Directions to events and concerts will be via the electronic signage. These will direct you to the car park allocated for that event, an example of this is shown to the right.

• Look at your ticket or confirmation email for the hall number for your event (or follow directions to the arena).

 You will see fingerposts around the site.
Each fingerpost will show you which direction the halls/car parks/toilets etc are. Walking times to our venues are also detailed.