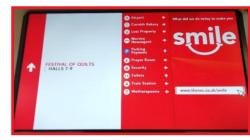

 The Red section on the screen directs you to the facilities available at The NEC, e.g. Toilets. For shows and events, follow the directions provided by the white area.