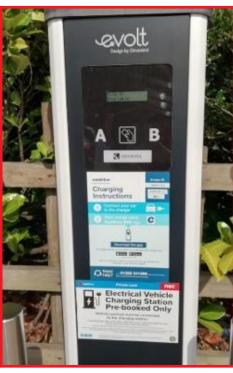

## **EV** charging

- There are 22 'free to charge' EV charging spots available on a first come first served basis.
- To guarantee a spot, there are 8 prebookable spaces located in NEC Express 1 car park: parking.thenec.co.uk/ NECBirminghamBooking
- If you have booked an EV charging space, please look for the EV charging signs and follow to the appropriate parking area.
- The EV charging areas are in selected car parks across the site, with an approximate
  5 – 15minute walk to the venue depending on which car park you have parked in.
- Please note: The charge points require a type 2 connector lead and the use of the Centrica EVS App- downloadable from app stores