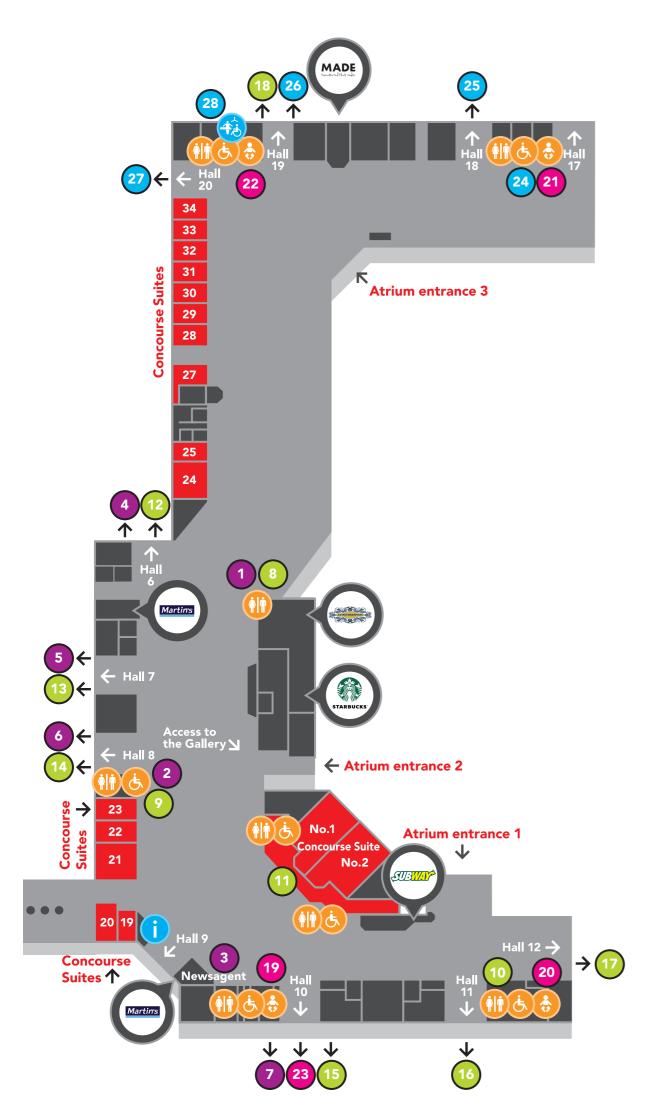

## **Atrium:** Baby Change and Feeding Facilities

| Map reference | Location                                                |                                         | Drop down nappy<br>change table | Nappy bin | Solid worktop area | Chair for<br>breastfeeding | Bottle warmer | Separate toilet<br>cubicle |  |  |  |
|---------------|---------------------------------------------------------|-----------------------------------------|---------------------------------|-----------|--------------------|----------------------------|---------------|----------------------------|--|--|--|
|               | CHANGE AND FEEDI                                        | NG FACILITIES WITHIN LADIES' TOILET     | ſS                              |           |                    |                            |               |                            |  |  |  |
| 1             | Atrium, by Hall 6                                       | In cubicle in main toilet area          | Х                               | Х         |                    |                            |               |                            |  |  |  |
| 2             | Atrium, by Hall 8                                       | In cubicle in main toilet area          | х                               | х         |                    |                            |               |                            |  |  |  |
| 3             | Atrium, by Hall 9-10                                    | In cubicle in main toilet area          | Х                               | х         |                    |                            |               |                            |  |  |  |
| 4             | In-hall, Hall 6                                         | In disabled cubicle in main toilet area | Х                               | Х         |                    |                            |               |                            |  |  |  |
| 5             | In-hall, Hall 7                                         | In main toilet area                     | Х                               |           |                    |                            |               |                            |  |  |  |
|               |                                                         | In disabled cubicle in main toilet area | Х                               |           |                    |                            |               |                            |  |  |  |
| 6             | In-hall, Hall 8                                         | In main toilet area                     | Х                               |           |                    |                            |               |                            |  |  |  |
|               |                                                         | In disabled cubicle in main toilet area | Х                               |           |                    |                            |               |                            |  |  |  |
| 0             | In-hall, Hall 10                                        | In cubicle in main toilet area          | Х                               | Х         |                    |                            |               |                            |  |  |  |
| BABY          | BABY CHANGE AND FEEDING FACILITIES WITHIN MEN'S TOILETS |                                         |                                 |           |                    |                            |               |                            |  |  |  |
| 8             | Atrium, by Hall 6                                       | By sinks in main toilet area            | х                               |           |                    |                            |               |                            |  |  |  |
| $\bigcirc$    | Atrium, by Hall 8                                       | In cubicle in main toilet area          | х                               | х         |                    |                            |               |                            |  |  |  |
|               | Atrium, by Hall 12                                      | In outer corridor of main men's toilet  | х                               |           |                    |                            |               |                            |  |  |  |
|               | Atrium, Concourse<br>1 & 2                              | In main toilet area                     | х                               |           |                    |                            |               |                            |  |  |  |
| $\bigcirc$    | In-hall, Hall 6                                         | In disabled cubicle in main toilet area | х                               | х         |                    |                            |               |                            |  |  |  |
|               | In-hall, Hall 7                                         | In disabled cubicle in main toilet area | х                               |           |                    |                            |               |                            |  |  |  |
|               | In-hall, Hall 8                                         | In disabled cubicle in main toilet area | х                               |           |                    |                            |               |                            |  |  |  |
|               | In-hall, Hall 10                                        | Recessed area in main toilet area       | х                               | х         |                    |                            |               |                            |  |  |  |
|               | In-hall, Hall 11                                        | In first entrance lobby                 | х                               |           |                    |                            |               |                            |  |  |  |
| $\bigcirc$    | In-hall, Hall 12                                        | In corridor leading to main toilet area | х                               | х         |                    |                            |               |                            |  |  |  |
|               | In-hall, Hall 19                                        | In main toilet area                     | х                               | х         |                    |                            |               |                            |  |  |  |
| DEDIC         | CATED BABY CHANGE                                       | ROOMS                                   |                                 |           |                    |                            |               |                            |  |  |  |
| 19            | Atrium, by Hall 9 - 10                                  |                                         |                                 | х         | х                  | х                          |               |                            |  |  |  |
| 20            | Atrium, by Hall 12                                      |                                         |                                 | х         | х                  |                            |               | х                          |  |  |  |
| 21            | Atrium, by Hall 17                                      |                                         |                                 | х         | х                  | х                          | Х             | Х                          |  |  |  |
| 22            | Atrium, by Hall 20                                      |                                         |                                 | х         | Х                  | х                          |               | х                          |  |  |  |
| 23            | In-hall, Hall 10                                        |                                         |                                 | х         | Х                  |                            |               | Х                          |  |  |  |
| BABY          | CHANGING FACILITIE                                      | S WITHIN DISABLED TOILETS               |                                 |           |                    |                            |               |                            |  |  |  |
| 24            | Atrium, by Hall 17                                      | x2 individual disabled toilets          | х                               | х         |                    |                            |               |                            |  |  |  |
| 25            | In-hall, Hall 18                                        |                                         | х                               | х         |                    |                            |               |                            |  |  |  |
| 20            | In-hall, Hall 19                                        |                                         | х                               | Х         |                    |                            |               |                            |  |  |  |
| 2             | In-hall, Hall 20                                        |                                         | х                               | Х         |                    |                            |               |                            |  |  |  |
| 23            | Atrium by Hall 19                                       | Changing Places Room                    |                                 |           |                    |                            |               |                            |  |  |  |