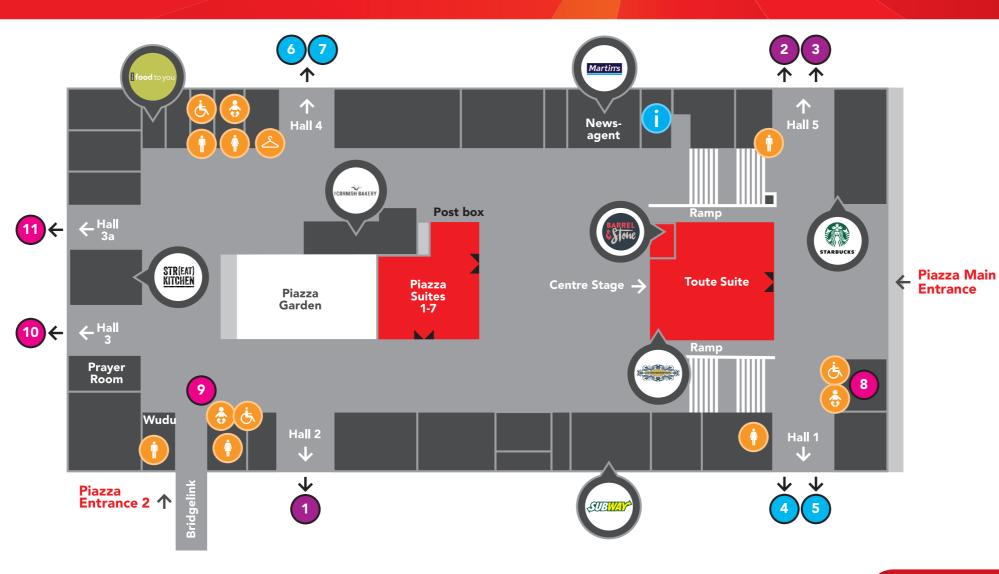

### **Piazza:** Baby Change and Feeding Facilities

| Map reference                                             | Location                                       |                                                        | Drop down nappy<br>change table | Nappy bin | Solid worktop area | Disposable towels<br>for baby change use | Chair for<br>breastfeeding | Separate cubicle<br>for breastfeeding<br>with chair | Bottle warmer | Separate toilet<br>cubicle |  |
|-----------------------------------------------------------|------------------------------------------------|--------------------------------------------------------|---------------------------------|-----------|--------------------|------------------------------------------|----------------------------|-----------------------------------------------------|---------------|----------------------------|--|
| BABY CHANGE AND FEEDING FACILITIES WITHIN LADIES' TOILETS |                                                |                                                        |                                 |           |                    |                                          |                            |                                                     |               |                            |  |
|                                                           | In-hall, Hall 2                                | Corridor leading to main area in ladies toilet         | х                               | х         |                    |                                          |                            |                                                     |               |                            |  |
| 2                                                         | In-hall, Hall 5 (rear)                         | Room in corridor leading to main area in ladies toilet | х                               | х         |                    |                                          |                            |                                                     | Х             |                            |  |
| 3                                                         | In-hall, Hall 5 (side)                         | Room in corridor leading to main area in ladies toilet | х                               | х         |                    |                                          |                            |                                                     | Х             |                            |  |
| BABY                                                      | BABY CHANGE FACILITIES WITHIN DISABLED TOILETS |                                                        |                                 |           |                    |                                          |                            |                                                     |               |                            |  |
| 4                                                         | In-hall, Hall 1 (rear)                         | In corridor leading to men's toilet                    | х                               | Х         |                    |                                          |                            |                                                     |               |                            |  |
| 5                                                         | In-hall, Hall 1 (side)                         | In corridor leading to men's toilet                    | х                               | х         |                    |                                          |                            |                                                     |               |                            |  |
| 6                                                         | In-hall, Hall 4 (side)                         | In corridor leading to men's toilet                    | х                               | х         |                    |                                          |                            |                                                     |               |                            |  |
| $\bigcirc$                                                | In-hall, Hall 4 (rear)                         | In corridor leading to men's toilet                    | х                               | х         |                    |                                          |                            |                                                     |               |                            |  |
| DEDIC                                                     | DEDICATED BABY CHANGING ROOMS                  |                                                        |                                 |           |                    |                                          |                            |                                                     |               |                            |  |
| 8                                                         | Piazza main entrance, by<br>Hall 1             |                                                        |                                 | х         | x                  | х                                        |                            | х                                                   | х             | x                          |  |
| 9                                                         | Adjacent to Hall 2                             |                                                        | х                               | х         |                    |                                          |                            |                                                     |               |                            |  |
| 10                                                        | In-hall, Hall 3                                |                                                        | Х                               | х         |                    |                                          | х                          |                                                     | Х             |                            |  |
|                                                           | In-hall, Hall 3a                               |                                                        | х                               | х         |                    |                                          |                            |                                                     |               |                            |  |