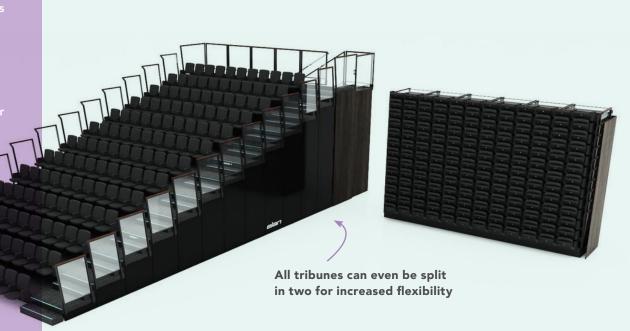

## **Features:**

- Seven tribunes of 273 seats
- Each tribune can be split in two if required
- Detachable rear loading staircase for faster loading
- LED lighting on stairs for safe delegate access and exit
- Wood effect panels on rear
- Padded and upholstered seats for delegate comfort