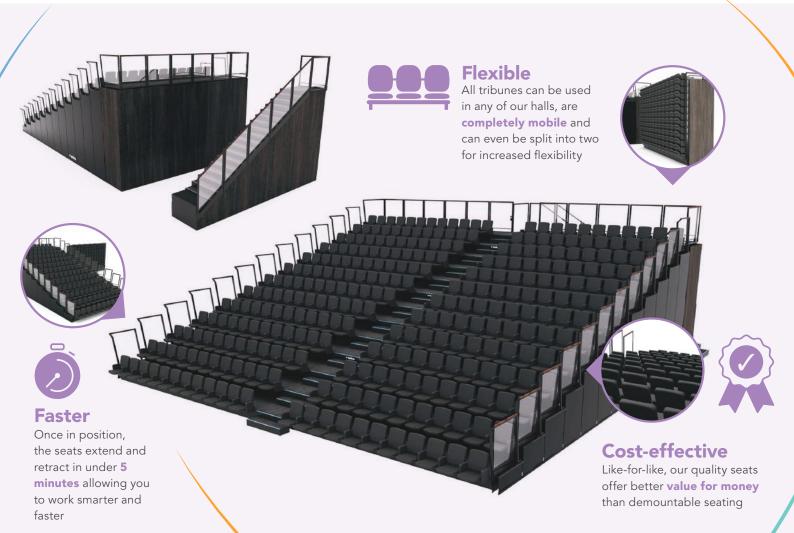

work around – with our new retractable tiered seating system. Coordinating perfectly with our flat floor seating, there are seven tribunes of 273 quality seats available so you can comfortably seat thousands of delegates in any

configuration to suit the size and style of your event. Plus, as the seats **extend** and retract in just 5 minutes – they can be deployed in just a fraction of the time required for demountable seating and at a fraction of the cost too.

Not only is our new seating flexible and cost-effective but they're high quality, comfortable and look great too...

Enhancing the event experience and enabling better focus, our seats will provide your delegates with clear sightlines, better stage views, easy access and ample leg room to ensure their ultimate comfort and engagement throughout the event. The stylish smart grey exterior also ensures they will complement your clients' brand, quality and image.

## **Features:**

- Seven tribunes of 273 seats
- Each tribune can be split in two if required
- Detachable rear loading staircase for faster loading
- LED lighting on stairs for safe delegate access and exit
- Wood effect panels on rear
- Padded and upholstered seats for delegate comfort

## FLEXIBLE AND ADAPTABLE EVENT SPACE IN JUST 5 MINUTES

Not only can you create the auditorium layout you want but as the seats extend and retract in just 5 minutes, you have the freedom to adapt the space to suit its purpose at any time during the event.