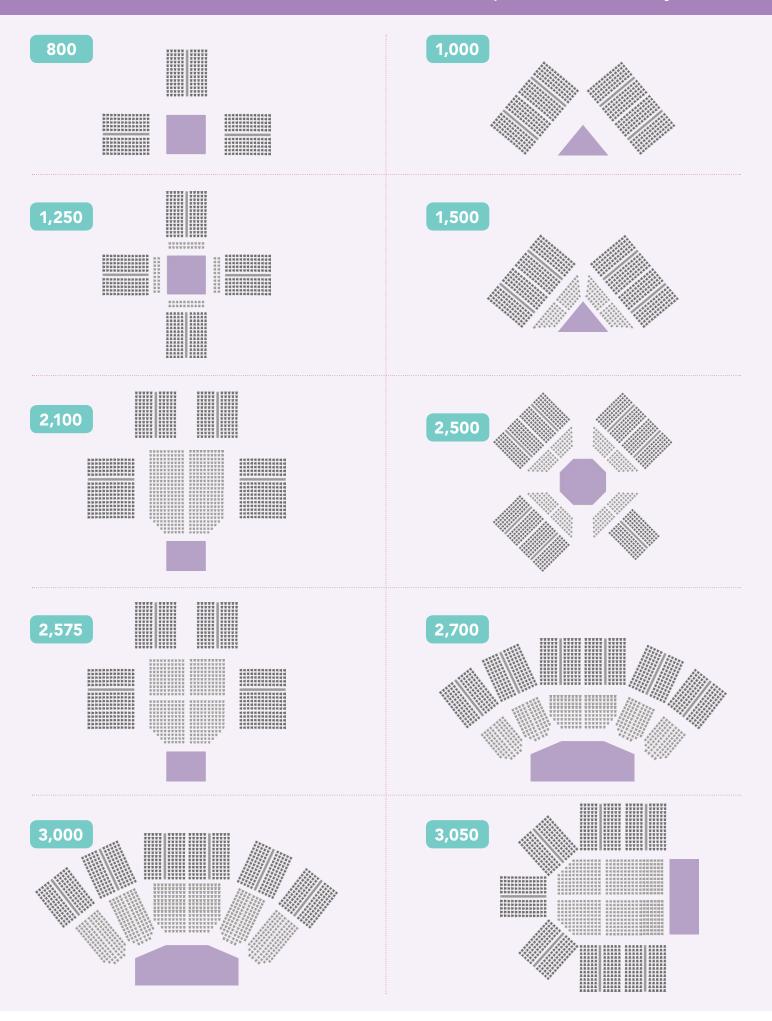

work around – with our new retractable tiered seating system. Coordinating perfectly with our flat floor seating, there are seven tribunes of 273 quality seats available so you can comfortably seat thousands of delegates in any

configuration to suit the size and style of your event. Plus, as the seats **extend** and retract in just 5 minutes – they can be deployed in just a fraction of the time required for demountable seating and at a fraction of the cost too.

## FLEXIBLE AND ADAPTABLE EVENT SPACE IN JUST 5 MINUTES

Not only can you create the auditorium layout you want but as the seats extend and retract in just 5 minutes, you have the freedom to adapt the space to suit its purpose at any time during the event.

Picture this... before coffee break your event space is an auditorium for 1000 delegates, after break it's a large open space for a product launch and networking.

Anything is possible...