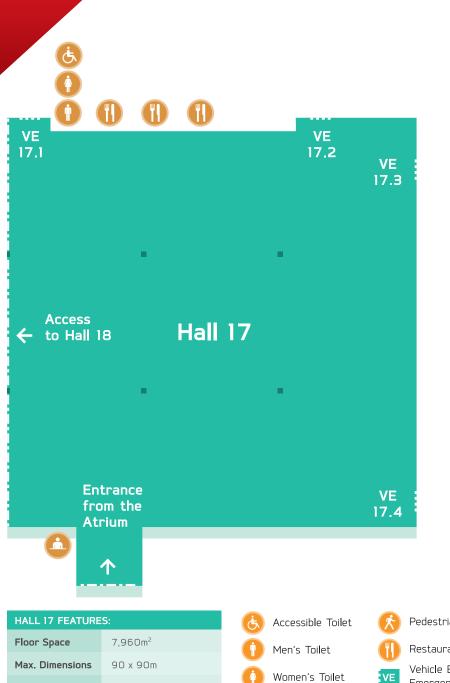

Hall 17

**Central Columns** 

Access

4

Main Entrance: 12.6m(w) x 11.5m(d) x 2.7m(h)

4 x Vehicle Entry Doors

## **Technical information**

- > Clear ceiling height is 10m
- > All columns are 1.2m x 1.2m at 30m centres
- > Vehicle Entry doors are 7.5m(w) x 4.7m(h)
- > Floor loading 20 tonnes per m<sup>2</sup> (excluding floor ducts)
- > All main services (e.g. electrics, gas, water, compressed air) are provided from under floor ducts at 6m centres across the width of the hall
- > Roof mounted lighting units -Sodium fittings with fluorescent emergency lighting.

## Suite of unfurnished offices including:

- > Electricity sockets
- > Telephone sockets
- > Broadband access available on request (price on application)
- › Kitchen
- > Male and female toilets.

Pedestrian Emergency Exit

- Restaurant/Bar
- Vehicle Entry Doors/ Emergency Exit
- Links/Access

Organisers' Office