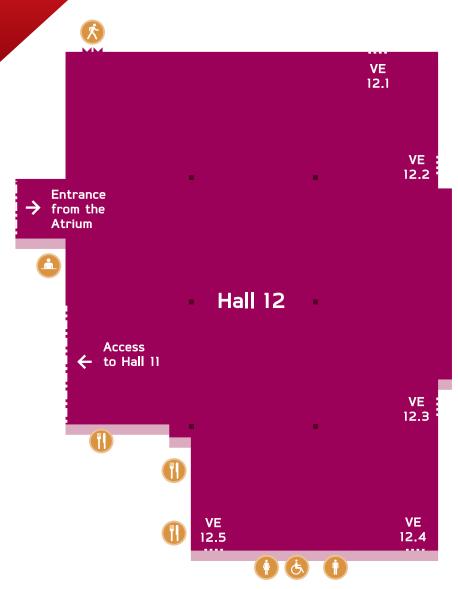

## Hall 12

## **Technical information**

- > Clear ceiling height is 10m
- All columns are 1.2m x 1.2m at 30m centres
- Vehicle Entry doors are 7.5m(w) x 4.7m(h)
- Floor loading 20 tonnes per m<sup>2</sup> (excluding floor ducts)
- All main services (e.g. electrics, gas, water, compressed air) are provided from under floor ducts at 6m centres across the width of the hall
- Roof mounted lighting units -Sodium fittings with fluorescent emergency lighting.

## Suite of unfurnished offices including:

- > Electricity sockets
- > Telephone sockets
- Broadband access available on request (price on application)
- > Kitchen
- > Male and female toilets.

| HALL 12 FEATURES: |                                                                      |
|-------------------|----------------------------------------------------------------------|
| Floor Space       | 10,195m²                                                             |
| Max. Dimensions   | 120 x 90m                                                            |
| Central Columns   | 6                                                                    |
| Access            | Main Entrance: 12.7m(w) x 11.0m(d) x 2.9m(h) 5 x Vehicle Entry Doors |

Accessible Toilet

Men's Toilet

床

Pedestrian Emergency Exit

Restaurant/Bar

Women's Toilet

Vehicle Entry Doors/ Emergency Exit

Links/Access