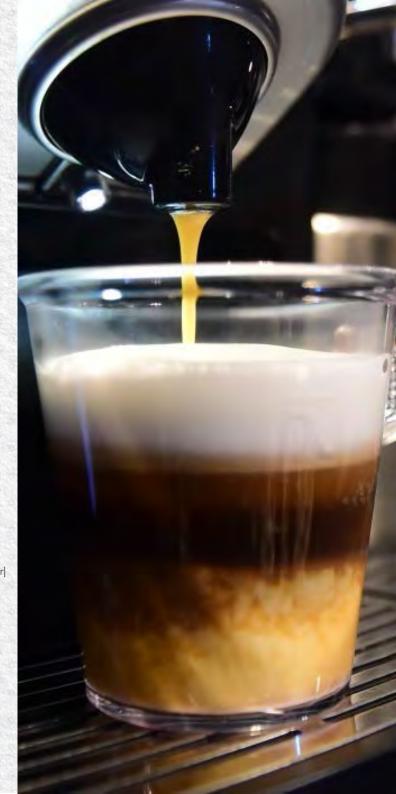

## NESPRESSO COFFEE PACKAGE

Order the Nespresso Coffee Machine for the show and treat your visitors to a freshly brewed coffee on the stand.

Offer guests cappuccino, café latte, latte macchiato or a Americano. Each machine comes with a variety of Nespresso pods including Ristretto, Espresso, Lungo Coffee. All prepared at the touch of a button. Comes with a double brewer, built in milk foamer and hot water for tea drinkers.

#### **FUNCTIONALITIES**

- Ristretto, Espresso, Lungo coffees and hot water prepared at the touch of a button
- Capuccino, Cafe Latte and Latte Machiato functions
- Hot milk froth preparation for capuccino at the touch of a button
- "Double head" simultaneous extraction