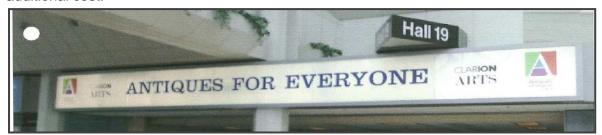

## **VINYL HALL SIGNAGE**

The package allowance is a basic 'welcoming to your show sign', consisting of self adhesive vinyl lettering together with two small full colour logos fixed directly to our plain white perspex hall entrance light box. Extra logos can be produced and installed but may incur a small additional cost.

#### **PACKAGE ALLOWANCE**

For each hall in tenancy the package provides a hall entrance sign, 5 directional signs on the Atrium and 3 LCD screens on the Piazza side of the site. The Hall entrance can have a show title or welcome message in vinyl lettering and two show logos or sponsors logos.